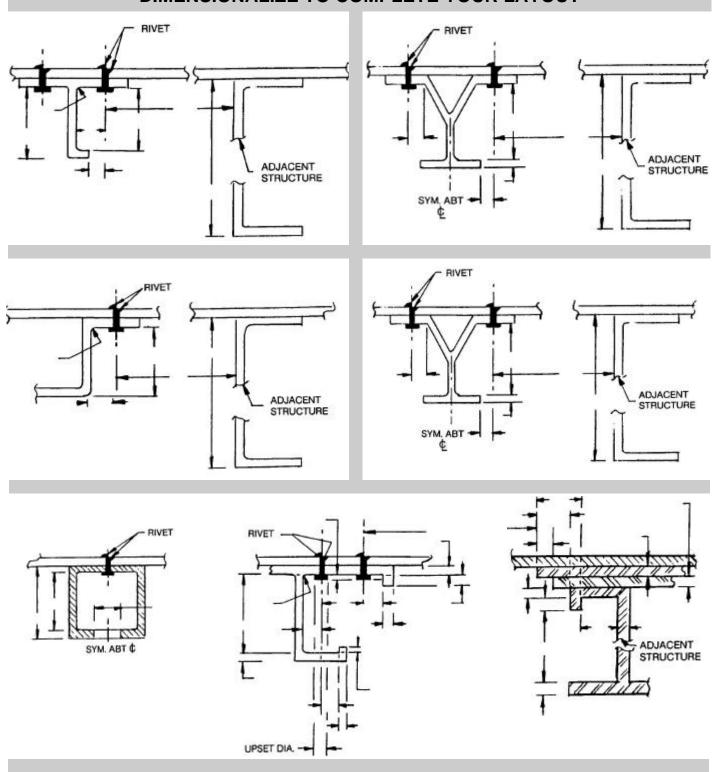

# Typical Application Layouts for Lower Anvil Assemblies

## **DIMENSIONALIZE TO COMPLETE YOUR LAYOUT**