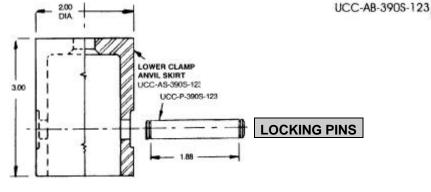

# In Line Stake Type Lower Anvil Assembly

"B" DIA.

3.0

All Assemblies are serialized for traceability and exact parts replacement.