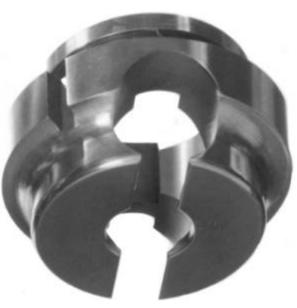

## **LOWER ANVIL ASSEMBLY Parts View**

"A" DIA.

ANVIL BUTTON
UCC-B-390S-X

LOCK SPRING
UCC-LS-390S-123

REPLACEABLE CLAMP

SLEEVE

Factory modified variations are possible to suit Customer part.

Submit part dimensional data for UCC Part No. and quotation.

## In Line Stake Type Lower **Anvil Assembly Components**