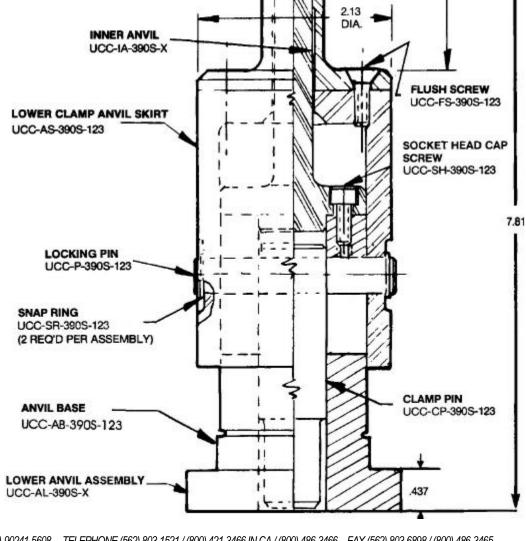

# In Line Stake Type Lower Anvil Assembly

"B" DIA.

3.0

All Assemblies are serialized for traceability and exact parts replacement.

## **LOWER ANVIL ASSEMBLY Parts View**

"A" DIA.

ANVIL BUTTON
UCC-B-390S-X

LOCK SPRING
UCC-LS-390S-123

REPLACEABLE CLAMP

SLEEVE

Factory modified variations are possible to suit Customer part.

Submit part dimensional data for UCC Part No. and quotation.

## In Line Stake Type Lower **Anvil Assembly Components**