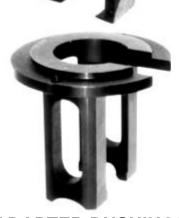

|  |

#### **INNER ANVIL** NOM. RIVET PART NO. SIZE DIA UCC-IA-390S-4 1/8 .311 UCC-IA-390S-5 5/32 .374 UCC-IA-390S-6 3/16 .436 UCC-IA-390S-8 1/4 .561



**INNER ANVILS** 



**CLAMP SLEEVES** 

| CLAMP SLEEVE  |                       |          |          |  |
|---------------|-----------------------|----------|----------|--|
| PART NO.      | NOM.<br>RIVET<br>SIZE | A<br>Dia | B<br>DIA |  |
| UCC-CS-390S-4 | 1/8                   | .312     | .625     |  |
| UCC-CS-390S-5 | 5/32                  | .375     | .625     |  |
| UCC-CS-390S-6 | 3/16                  | .437     | .687     |  |
| UCC-CS-390S-8 | 1/4                   | .562     | .812     |  |







# Anvil Drill Riveter Pressure Tool Bushings

**Pressure Foot Precision Bushings** 

## **UNITED PRESSURE FOOT BUSHINGS**









**ADAPTER BUSHINGS** 

The

Quality

You Need

is

**Manufactured** 

into the

**Parts** 

You Need

at

**UNITED!** 

**Better** 

**Faster** 

**Lower Cost!** 



**CUSTOM PRESSURE BUSHING** 



PRESSURE TOOL BUSHING



# Typical Application Layouts for Lower Anvil Assemblies

## **DIMENSIONALIZE TO COMPLETE YOUR LAYOUT**



# Lower Anvil Assembly Offset 'C' Type for 1/8 - 5/32 Rivets UCC-LC-390C-1



UCC-LC-390C-1

LOWER ANVIL ASSEMBLY Parts View