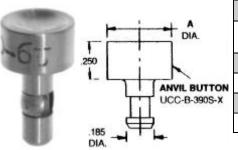

### **ANVIL BUTTONS**

| ANVIL BUTTON |                    |      |  |  |
|--------------|--------------------|------|--|--|
| PART NO.     | NOM. RIVET<br>SIZE | Α    |  |  |
| UCC B4       | 1/8                | .311 |  |  |
| UCC-B-390S-5 | 5/32               | .374 |  |  |
| UCC-B-390S-6 | 3/16               | .436 |  |  |
| UCC-B-390S-8 | 1/4                | .561 |  |  |