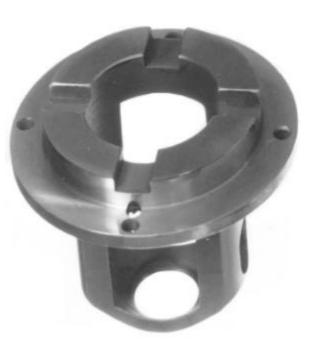

# Anvil Drill Riveter Pressure Tool Bushings

**Pressure Foot Precision Bushings** 

## **UNITED PRESSURE FOOT BUSHINGS**

**ADAPTER BUSHINGS** 

The

Quality

You Need

is

**Manufactured** 

into the

**Parts** 

You Need

at

**UNITED!** 

**Better** 

**Faster** 

**Lower Cost!** 

**CUSTOM PRESSURE BUSHING** 

PRESSURE TOOL BUSHING