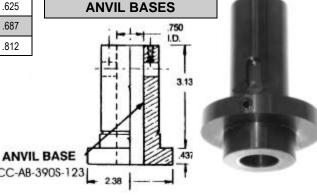

### **ANVIL BUTTONS**

| ANVIL BUTTON |                    |      |  |  |
|--------------|--------------------|------|--|--|
| PART NO.     | NOM. RIVET<br>SIZE | Α    |  |  |
| UCC B4       | 1/8                | .311 |  |  |
| UCC-B-390S-5 | 5/32               | .374 |  |  |
| UCC-B-390S-6 | 3/16               | .436 |  |  |
| UCC-B-390S-8 | 1/4                | .561 |  |  |