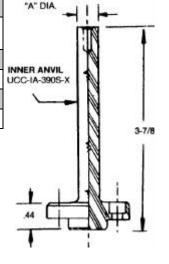

#### **INNER ANVIL** NOM. RIVET PART NO. SIZE DIA UCC-IA-390S-4 1/8 .311 UCC-IA-390S-5 5/32 .374 UCC-IA-390S-6 3/16 .436 UCC-IA-390S-8 1/4 .561

**INNER ANVILS** 

**CLAMP SLEEVES** 

| CLAMP SLEEVE  |                       |          |          |  |
|---------------|-----------------------|----------|----------|--|
| PART NO.      | NOM.<br>RIVET<br>SIZE | A<br>Dia | B<br>DIA |  |
| UCC-CS-390S-4 | 1/8                   | .312     | .625     |  |
| UCC-CS-390S-5 | 5/32                  | .375     | .625     |  |
| UCC-CS-390S-6 | 3/16                  | .437     | .687     |  |
| UCC-CS-390S-8 | 1/4                   | .562     | .812     |  |