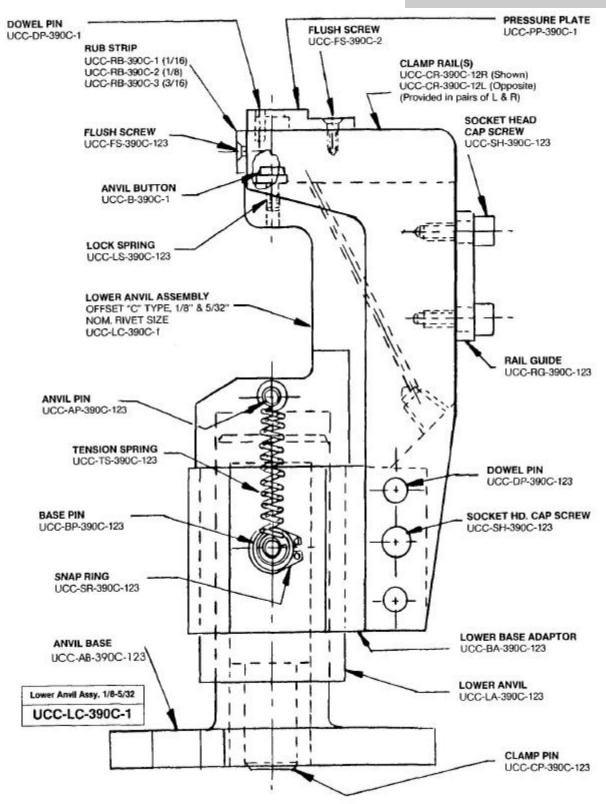

# Lower Anvil Assembly Offset 'C' Type for 1/8 - 5/32 Rivets UCC-LC-390C-1

UCC-LC-390C-1

LOWER ANVIL ASSEMBLY Parts View