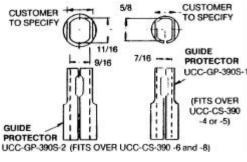

# Automatic Riveting Anvil Stake Assembly

## Lower Stake Assembly



Automatic
Riveting
Assemblies
will
wear long
and
hold size
longer than
competitive
tools...

We guarantee it!

# In Line Stake Type Lower Anvil Assembly



"B" DIA.

3.0

All Assemblies are serialized for traceability and exact parts replacement.

## **LOWER ANVIL ASSEMBLY Parts View**

"A" DIA.



ANVIL BUTTON
UCC-B-390S-X

LOCK SPRING
UCC-LS-390S-123

REPLACEABLE CLAMP

SLEEVE

Factory modified variations are possible to suit Customer part.

Submit part dimensional data for UCC Part No. and quotation.





## In Line Stake Type Lower **Anvil Assembly Components**

## **GUIDE PROTECTORS**





### **ANVIL BUTTONS**



| ANVIL BUTTON |                    |      |  |  |
|--------------|--------------------|------|--|--|
| PART NO.     | NOM. RIVET<br>SIZE | Α    |  |  |
| UCC B4       | 1/8                | .311 |  |  |
| UCC-B-390S-5 | 5/32               | .374 |  |  |
| UCC-B-390S-6 | 3/16               | .436 |  |  |
| UCC-B-390S-8 | 1/4                | .561 |  |  |

#### **INNER ANVIL** NOM. RIVET PART NO. SIZE DIA UCC-IA-390S-4 1/8 .311 UCC-IA-390S-5 5/32 .374 UCC-IA-390S-6 3/16 .436 UCC-IA-390S-8 1/4 .561



**INNER ANVILS** 



**CLAMP SLEEVES** 

| CLAMP SLEEVE  |                       |          |          |  |
|---------------|-----------------------|----------|----------|--|
| PART NO.      | NOM.<br>RIVET<br>SIZE | A<br>Dia | B<br>DIA |  |
| UCC-CS-390S-4 | 1/8