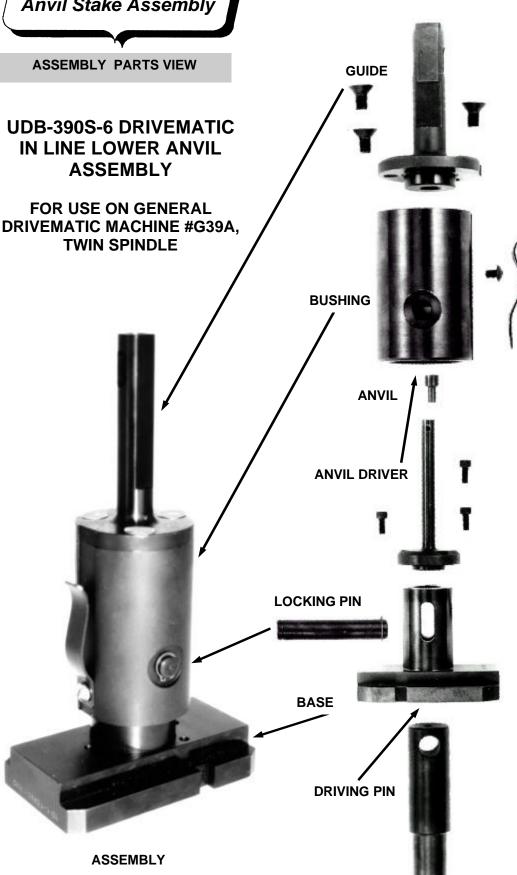

# In Line Stake Type Lower Anvil Assembly

"B" DIA.

3.0

All Assemblies are serialized for traceability and exact parts replacement.

## **LOWER ANVIL ASSEMBLY Parts View**

"A" DIA.

ANVIL BUTTON
UCC-B-390S-X

LOCK SPRING
UCC-LS-390S-123

REPLACEABLE CLAMP

SLEEVE

Factory modified variations are possible to suit Customer part.

Submit part dimensional data for UCC Part No. and quotation.

## In Line Stake Type Lower **Anvil Assembly Components**