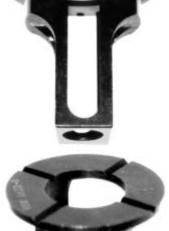

## Lower Stake Assembly

Automatic
Riveting
Assemblies
will
wear long
and
hold size
longer than
competitive
tools...

We guarantee it!

# In Line Stake Type Lower Anvil Assembly

"B" DIA.

3.0

All Assemblies are serialized for traceability and exact parts replacement.