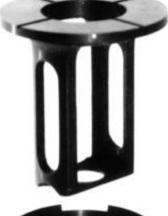

561 |  |  |

#### **INNER ANVIL** NOM. RIVET PART NO. SIZE DIA UCC-IA-390S-4 1/8 .311 UCC-IA-390S-5 5/32 .374 UCC-IA-390S-6 3/16 .436 UCC-IA-390S-8 1/4 .561



**INNER ANVILS** 



**CLAMP SLEEVES** 

| CLAMP SLEEVE  |                       |          |          |  |
|---------------|-----------------------|----------|----------|--|
| PART NO.      | NOM.<br>RIVET<br>SIZE | A<br>Dia | B<br>DIA |  |
| UCC-CS-390S-4 | 1/8                   | .312     | .625     |  |
| UCC-CS-390S-5 | 5/32                  | .375     | .625     |  |
| UCC-CS-390S-6 | 3/16                  | .437     | .687     |  |
| UCC-CS-390S-8 | 1/4                   | .562     | .812     |  |







# Anvil Drill Riveter Pressure Tool Bushings

**Pressure Foot Precision Bushings** 

## **UNITED PRESSURE FOOT BUSHINGS**









**ADAPTER BUSHINGS** 

The

Quality

You Need

is

**Manufactured** 

into the

**Parts** 

You Need

at

**UNITED!** 

**Better** 

**Faster** 

**Lower Cost!** 



**CUSTOM PRESSURE BUSHING** 



PRESSURE TOOL BUSHING



# Typical Application Layouts for Lower Anvil Assemblies

## **DIMENSIONALIZE TO COMPLETE YOUR LAYOUT**



# Lower Anvil Assembly Offset 'C' Type for 1/8 - 5/32 Rivets UCC-LC-390C-1



UCC-LC-390C-1

LOWER ANVIL ASSEMBLY Parts View