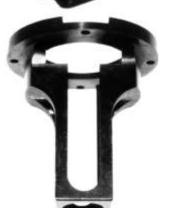

## **LOWER ANVIL ASSEMBLY Parts View**

"A" DIA.

ANVIL BUTTON
UCC-B-390S-X

LOCK SPRING
UCC-LS-390S-123

REPLACEABLE CLAMP

SLEEVE

Factory modified variations are possible to suit Customer part.

Submit part dimensional data for UCC Part No. and quotation.

## In Line Stake Type Lower **Anvil Assembly Components**