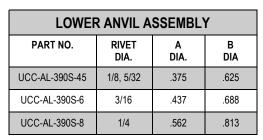

### **ANVIL BUTTONS**

| ANVIL BUTTON |                    |      |  |  |
|--------------|--------------------|------|--|--|
| PART NO.     | NOM. RIVET<br>SIZE | Α    |  |  |
| UCC B4       | 1/8                | .311 |  |  |
| UCC-B-390S-5 | 5/32               | .374 |  |  |
| UCC-B-390S-6 | 3/16               | .436 |  |  |
| UCC-B-390S-8 | 1/4                | .561 |  |  |

#### **INNER ANVIL** NOM. RIVET PART NO. SIZE DIA UCC-IA-390S-4 1/8 .311 UCC-IA-390S-5 5/32 .374 UCC-IA-390S-6 3/16 .436 UCC-IA-390S-8 1/4 .561

**INNER ANVILS** 

**CLAMP SLEEVES** 

| CLAMP SLEEVE  |                       |          |          |  |
|---------------|-----------------------|----------|----------|--|
| PART NO.      | NOM.<br>RIVET<br>SIZE | A<br>Dia | B<br>DIA |  |
| UCC-CS-390S-4 | 1/8                   | .312     | .625     |  |
| UCC-CS-390S-5 | 5/32                  | .375     | .625     |  |
| UCC-CS-390S-6 | 3/16                  | .437     | .687     |  |
| UCC-CS-390S-8 | 1/4                   | .562     | .812     |  |