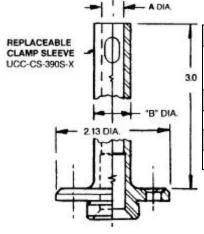

## **LOWER ANVIL ASSEMBLY Parts View**

"A" DIA.

ANVIL BUTTON
UCC-B-390S-X

LOCK SPRING
UCC-LS-390S-123

REPLACEABLE CLAMP

SLEEVE

Factory modified variations are possible to suit Customer part.

Submit part dimensional data for UCC Part No. and quotation.

#### **INNER ANVIL** NOM. RIVET PART NO. SIZE DIA UCC-IA-390S-4 1/8 .311 UCC-IA-390S-5 5/32 .374 UCC-IA-390S-6 3/16 .436 UCC-IA-390S-8 1/4 .561

**INNER ANVILS** 

**CLAMP SLEEVES** 

| CLAMP SLEEVE  |                       |          |          |  |
|---------------|-----------------------|----------|----------|--|
| PART NO.      | NOM.<br>RIVET<br>SIZE | A<br>Dia | B<br>DIA |  |
| UCC-CS-390S-4 | 1/8                   | .312     | .625     |  |
| UCC-CS-390S-5 | 5/32                  | .375     | .625     |  |
| UCC-CS-390S-6 | 3/16                  | .437     | .687     |  |
| UCC-CS-390S-8 | 1/4                   | .562     | .812     |  |